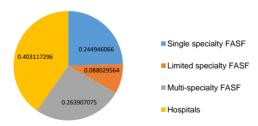

#### AMBULATORY SURGERY BILLED CHARGES, ALL SETTINGS: MARYLAND, 2015

Single specialty = \$1,112,896,468 Limited specialty = \$399,956,581 Multi-specialty = \$1,199,044,576 Hospitals = \$1,831,537,133