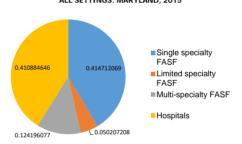

#### AMBULATORY SURGERY BILLED CHARGES, ALL SETTINGS: MARYLAND, 2015

Single specialty = \$1,112,896,468 Limited specialty = \$399,956,581 Multi-specialty = \$1,199,044,576 Hospitals = \$1,831,537,133