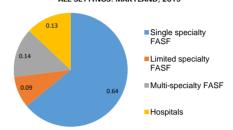

#### AMBULATORY SURGERY PROVIDERS ALL SETTINGS: MARYLAND, 2015

Single specialty = 238 Limited specialty = 33 Large multi-specialty = 54 Hospitals = 47