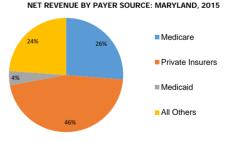

#### FREESTANDING AMBULATORY SURGERY FACILITY

Medicare = \$190,560,180 Medicaid = \$29,357,721 Private Insurers = \$332,679,781 All Others (other government, self-pay) = \$173,156,404

Sources: MHCC Freestanding Ambulatory Surgery Survey, 2014 and 2015; HSCRC Hospital Outpatient Database, 2014 and 2015.
Notes: Limited specialty refers to facilities that performed cases in 2 or 3 specialties, multi-specialty are facilities with four (4) or more specialties. Hospital outpatient surgery cases and associated revenue were those cases identified in the HSCRC Hospital Outpatient Database with an "Operating Room" rate center charge or an "Operating Room Clinic Services" rate center charge. Net revenue is defined as the difference between total billed charges for surgical services and adjustments for contractual allowances, charity care and bad debt.