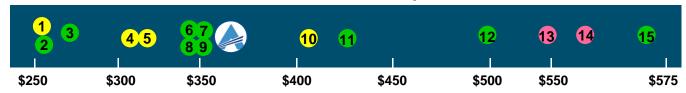

## **Construction Cost Per Square Foot**

## **Construction Cost Per Bed**

- 1. Union Hospital Expansion, IN: \$268/SF, \$559K/Bed; 2,086 SF/Bed
- Flagler Hospital, FL: \$270/SF; \$993K/Bed; 3,686 SF/Bed
- Centennial, TX: \$278/SF; \$715K/Bed; 2,569 SF/Bed
- Baylor Plano Regional MC, TX: \$332/SF; \$836K/Bed; 2,522 SF/Bed
- Christiana Hospital Expansion, DE: \$335/SF; \$663K/Bed; 1,980 SF/Bed 13. VA Replacement Hospital, LA: \$558/SF; \$5.9M/Bed; 10,625 SF/Bed
- St. Joe's, PA: \$357/SF; \$622K/Bed; 1,741 SF/Bed
- Methodist Stone Oak Hospital, TX: \$364/SF; \$1.1M/Bed; 3,048 SF/Bed
- Capital Health Replacement Hospital, NJ: \$366/SF; \$1.5M/Bed; 4,106 SF/Bed

- Seton Williamson, TX: \$368/SF; \$733K/Bed; 1,989 SF/Bed
- 10. Gulf Coast MC, FL: \$433/SF; \$524K/Bed; 1,209 SF/Bed
- 11. Shands Cancer Hospital, FL: \$450/SF; \$1.6M/Bed; 3,532 SF/Bed
- 12. Salmon Creek Hospital, OR: \$534/SF; \$1.1M/Bed; 2,057 SF/Bed
- 14. Camp Pendelton Replacement Naval Hospital, CA: \$572/SF; \$4.8M/Bed; 8,333 SF/Bed
- 15. Western Maryland Regional MC: \$572/SF; \$1.2M/Bed; 2,175 SF/Bed

Washington Adventist Hospital, MD: \$371/SF; \$708K/Bed; 1,910 SF/Bed