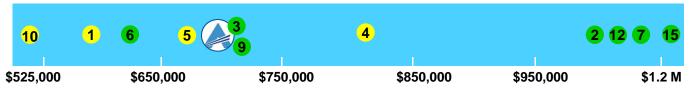

## **Construction Cost Per Bed**

- 1. Union Hospital Expansion, IN: \$268/SF, \$559K/Bed; 2,086 SF/Bed
- Flagler Hospital, FL: \$270/SF; \$993K/Bed; 3,686 SF/Bed
- Centennial, TX: \$278/SF; \$715K/Bed; 2,569 SF/Bed
- Baylor Plano Regional MC, TX: \$332/SF; \$836K/Bed; 2,522 SF/Bed
- Christiana Hospital Expansion, DE: \$335/SF; \$663K/Bed; 1,980 SF/Bed 13. VA Replacement Hospital, LA: \$558/SF; \$5.9M/Bed; 10,625 SF/Bed
- St. Joe's, PA: \$357/SF; \$622K/Bed; 1,741 SF/Bed
- Methodist Stone Oak Hospital, TX: \$364/SF; \$1.1M/Bed; 3,048 SF/Bed
- Capital Health Replacement Hospital, NJ: \$366/SF; \$1.5M/Bed; 4,106 SF/Bed

- Seton Williamson, TX: \$368/SF; \$733K/Bed; 1,989 SF/Bed
- 10. Gulf Coast MC, FL: \$433/SF; \$524K/Bed; 1,209 SF/Bed
- 11. Shands Cancer Hospital, FL: \$450/SF; \$1.6M/Bed; 3,532 SF/Bed
- 12. Salmon Creek Hospital, OR: \$534/SF; \$1.1M/Bed; 2,057 SF/Bed
- 14. Camp Pendelton Replacement Naval Hospital, CA: \$572/SF; \$4.8M/Bed; 8,333 SF/Bed
- 15. Western Maryland Regional MC: \$572/SF; \$1.2M/Bed; 2,175 SF/Bed

Washington Adventist Hospital, MD: \$371/SF; \$708K/Bed; 1,910 SF/Bed