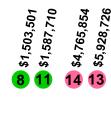

## **Construction Cost Per Bed**

- 1. Union Hospital Expansion, IN: \$268/SF, \$559K/Bed; 2,086 SF/Bed
- Flagler Hospital, FL: \$270/SF; \$993K/Bed; 3,686 SF/Bed
- Centennial, TX: \$278/SF; \$715K/Bed; 2,569 SF/Bed
- Baylor Plano Regional MC, TX: \$332/SF; \$836K/Bed; 2,522 SF/Bed
- Christiana Hospital Expansion, DE: \$335/SF; \$663K/Bed; 1,980 SF/Bed 13. VA Replacement Hospital, LA: \$558/SF; \$5.9M/Bed; 10,625 SF/Bed
- St. Joe's, PA: \$357/SF; \$622K/Bed; 1,741 SF/Bed
- Methodist Stone Oak Hospital, TX: \$364/SF; \$1.1M/Bed; 3,048 SF/Bed
- Capital Health Replacement Hospital, NJ: \$366/SF; \$1.5M/Bed; 4,106 SF/Bed

- Seton Williamson, TX: \$368/SF; \$733K/Bed; 1,989 SF/Bed
- 10. Gulf Coast MC, FL: \$433/SF; \$524K/Bed; 1,209 SF/Bed
- 11. Shands Cancer Hospital, FL: \$450/SF; \$1.6M/Bed; 3,532 SF/Bed
- 12. Salmon Creek Hospital, OR: \$534/SF; \$1.1M/Bed; 2,057 SF/Bed
- 14. Camp Pendelton Replacement Naval Hospital, CA: \$572/SF; \$4.8M/Bed; 8,333 SF/Bed
- 15. Western Maryland Regional MC: \$572/SF; \$1.2M/Bed; 2,175 SF/Bed