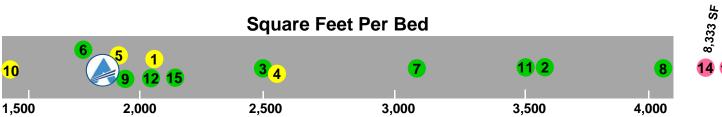

## **Construction Cost Per Bed**

- 1. Union Hospital Expansion, IN: \$268/SF, \$559K/Bed; 2,086 SF/Bed
- Flagler Hospital, FL: \$270/SF; \$993K/Bed; 3,686 SF/Bed
- Centennial, TX: \$278/SF; \$715K/Bed; 2,569 SF/Bed
- Baylor Plano Regional MC, TX: \$332/SF; \$836K/Bed; 2,522 SF/Bed
- Christiana Hospital Expansion, DE: \$335/SF; \$663K/Bed; 1,980 SF/Bed 13. VA Replacement Hospital, LA: \$558/SF; \$5.9M/Bed; 10,625 SF/Bed
- St. Joe's, PA: \$357/SF; \$622K/Bed; 1,741 SF/Bed
- Methodist Stone Oak Hospital, TX: \$364/SF; \$1.1M/Bed; 3,048 SF/Bed
- Capital Health Replacement Hospital, NJ: \$366/SF; \$1.5M/Bed; 4,106 SF/Bed

- Seton Williamson, TX: \$368/SF; \$733K/Bed; 1,989 SF/Bed
- 10. Gulf Coast MC, FL: \$433/SF; \$524K/Bed; 1,209 SF/Bed
- 11. Shands Cancer Hospital, FL: \$450/SF; \$1.6M/Bed; 3,532 SF/Bed
- 12. Salmon Creek Hospital, OR: \$534/SF; \$1.1M/Bed; 2,057 SF/Bed
- 14. Camp Pendelton Replacement Naval Hospital, CA: \$572/SF; \$4.8M/Bed; 8,333 SF/Bed
- 15. Western Maryland Regional MC: \$572/SF; \$1.2M/Bed; 2,175 SF/Bed

Washington Adventist Hospital, MD: \$371/SF; \$708K/Bed; 1,910 SF/Bed