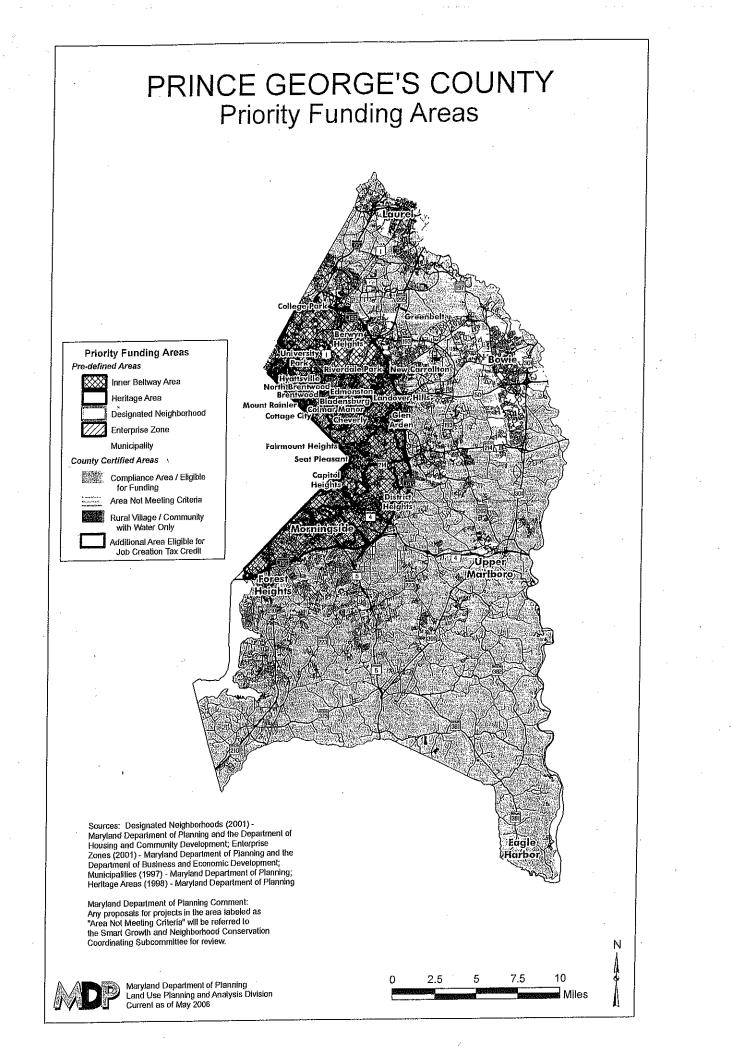

#### **RE:** Priority Funding Area

Dear Mr. Johnson:

This is in reference to your inquiry as to whether the properties located at 801 Capital Centre Boulevard and 9401 Arena Drive, Upper Marlboro, Maryland are within the Prince George's County Priority Funding Area. These addresses were located on the Maryland Department of Planning's website.

We find that the properties are located within the county's Priority Funding Area as approved by the Prince George's County Council and County Executive. I have enclosed a copy of a map (including identifier sheets) that displays the location of the Prince George's County's Priority Funding Area.